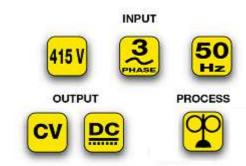

#### **AUTO WELD MAJOR (LW)**

Reliable wire feeding.

4 wheel tractor mounted with 2m track.

Up to 1000A continuous applications.

Mechanical pointer for tracking.

Wire inch up / down.

| POWER SOURCE                          | CPRA 800 (S)                | CPRA 1200 (S)               |
|---------------------------------------|-----------------------------|-----------------------------|
|                                       |                             |                             |
| Mains supply, Ph x V, Hz              | 3 x 415, 50                 | 3 x 415, 50                 |
| Fuse rating at 415V, A (Max)          | 60                          | 100                         |
| Input power kVA (Max)                 | 47                          | 77                          |
| Open circuit voltage, V DC            | 22-55                       | 30-60                       |
| Welding current range                 | 300 A /32 V<br>-1000 A/44 V | 300 A /32V<br>-1200 A /44 V |
| Welding current at 60% duty cycle, A  | -                           | 1200                        |
| Welding current at 100% duty cycle, A | 800                         | 1000                        |
| Insulation class                      | F                           | F                           |
| Type of cooling                       | Forced Air                  | Forced Air                  |
| Dimensions, I x w x h, mm             | 830 x 670 x 1400            | 830 x 670 x 1400            |
| Weight, Kg                            | 440                         | 440                         |