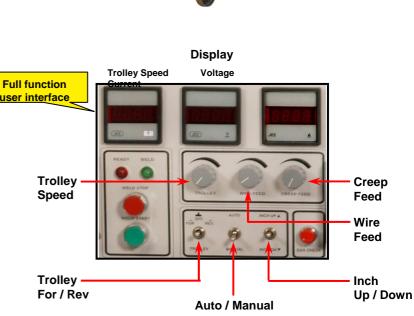

#### **AUTO WELD MAJOR (LW)**

Reliable wire feeding.

4 wheel tractor mounted with 2m track.

Up to 1000A continuous applications.

Mechanical pointer for tracking.

Wire inch up / down.

| POWER SOURCE                          | CPRA 800 (S)                | CPRA 1200 (S)               |
|---------------------------------------|-----------------------------|-----------------------------|
|                                       |                             |                             |
| Mains supply, Ph x V, Hz              | 3 x 415, 50                 | 3 x 415, 50                 |
| Fuse rating at 415V, A (Max)          | 60                          | 100                         |
| Input power kVA (Max)                 | 47                          | 77                          |
| Open circuit voltage, V DC            | 22-55                       | 30-60                       |
| Welding current range                 | 300 A /32 V<br>-1000 A/44 V | 300 A /32V<br>-1200 A /44 V |
| Welding current at 60% duty cycle, A  | -                           | 1200                        |
| Welding current at 100% duty cycle, A | 800                         | 1000                        |
| Insulation class                      | F                           | F                           |
| Type of cooling                       | Forced Air                  | Forced Air                  |
| Dimensions, I x w x h, mm             | 830 x 670 x 1400            | 830 x 670 x 1400            |
| Weight, Kg                            | 440                         | 440                         |

| WELDING HEAD | AUTO WELD MAJOR (LW) |
|--------------|----------------------|
|              |                      |

Wire (single) diameter range, mm 2.4 - 5.0 (Standard), 6.3 (Optional) Wire feed speed, cm/min 50 - 450

Welding current, A 1200 max (800A continuous)
Vertical adjustment, mm 140

Horizontal adjustment, mm \$140\$ Swivel arrangement, Deg \$360^{\circ}\$ Torch tilt, Deg  $\pm 45^{\circ}$ 

Speed range of tractor, cm/min 0-150 Hopper capacity, Kg 5 Wheel center of tractor, cm 350