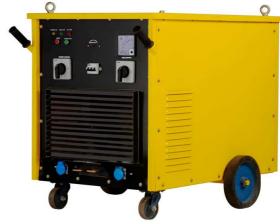

#### CPRA 800 (S) / 1200(S)

Rugged construction.

Rubberized wheels for ease of mobility.

For applications up to 800A/1200A max

Protection against thermal overloading