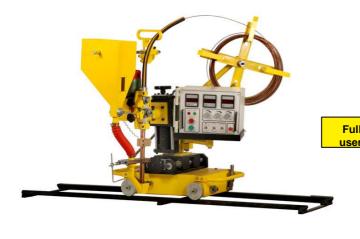

#### **AUTO WELD MAJOR (LW)**

Reliable wire feeding.

4 wheel tractor mounted with 2m track.

Up to 1000A continuous applications.

Mechanical pointer for tracking.

Wire inch up / down.

| POWER SOURCE                          | CPRA 800 (S)                | CPRA 1200 (S)               |
|---------------------------------------|-----------------------------|-----------------------------|
|                                       |                             |                             |
| Mains supply, Ph x V, Hz              | 3 x 415, 50                 | 3 x 415, 50                 |
| Fuse rating at 415V, A (Max)          | 60                          | 100                         |
| Input power kVA (Max)                 | 47                          | 77                          |
| Open circuit voltage, V DC            | 22-55                       | 30-60                       |
| Welding current range                 | 300 A /32 V<br>-1000 A/44 V | 300 A /32V<br>-1200 A /44 V |
| Welding current at 60% duty cycle, A  | -                           | 1200                        |
| Welding current at 100% duty cycle, A | 800                         | 1000                        |
| Insulation class                      | F                           | F                           |
| Type of cooling                       | Forced Air                  | Forced Air                  |
| Dimensions, I x w x h, mm             | 830 x 670 x 1400            | 830 x 670 x 1400            |
| Weight, Kg                            | 440                         | 440                         |

| WELDING HEAD | AUTO WELD MAJOR (LW) |
|--------------|----------------------|
|              |                      |

Wire (single) diameter range, mm 2.4 - 5.0 (Standard), 6.3 (Optional) Wire feed speed, cm/min 50 - 450

Welding current, A 1200 max (800A continuous)
Vertical adjustment, mm 140

Horizontal adjustment, mm \$140\$ Swivel arrangement, Deg \$360^{\circ}\$ Torch tilt, Deg  $\pm 45^{\circ}$ 

Speed range of tractor, cm/min 0-150 Hopper capacity, Kg 5 Wheel center of tractor, cm 350

Dimension, I x w x h, mm 1368 x 410 x 1145